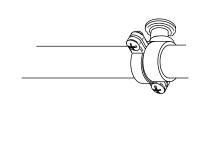

on the back part (by hand) make sure the spacers \_\_\_\_

are in between

1.

1x Led bulb silvered cap 4W - 350lm 2700 K (dimmable) energy class A+

5. take care:do not screw the wall brackets tightalign careful the correct vertical hanging position