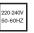

## instruction manual ceiling lamp n°1

valerie objects

V9018001 M / Z

protection class 1: the fitting must be earthed

the maximum wattage indicated in each lighting unit, for example, must not be exceeded

for indoor use only, where direct contact with water is impossible

this luminaire was designed to work only with the indicated voltage

observe the indicated minimum distance between the lamp and the illuminated materials/objects