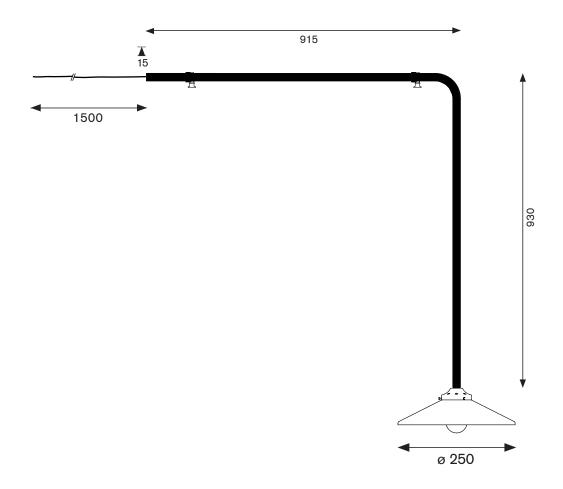

## instruction manual ceiling lamp n°1

valerie objects

V9018001 M / Z

protection class 1: the fitting must be earthed

the maximum wattage indicated in each lighting unit, for example, must not be exceeded