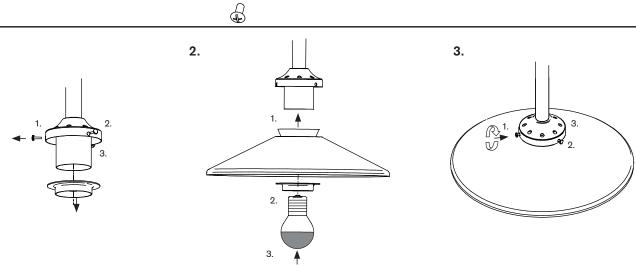

g may be installed only by registered installers.
- 5. When replacing a lamp, wait for it to cool, for a minimum of 5 minutes.
- 6. Clean with a clean, dry cloth or brush, use no solvents or abrasives. Avoid dampness on all electrical components.
- 7. Take account of all available technical information.
- If the external exible cable or cord of this luminaire is damaged, it shall be exclusively replaced by the manufaturer or his service agent or a similar qual ed person in order to avoid a hazard.



on the back part (by hand) make sure the spacers \_\_\_\_

are in between

1.

1x Led bulb silvered cap 4W - 350lm 2700 K (dimmable) energy class A+

5. take care:do not screw the wall brackets tightalign careful the correct vertical hanging position

- tight both brackets



the ceiling pot



www.valerie-objects.com