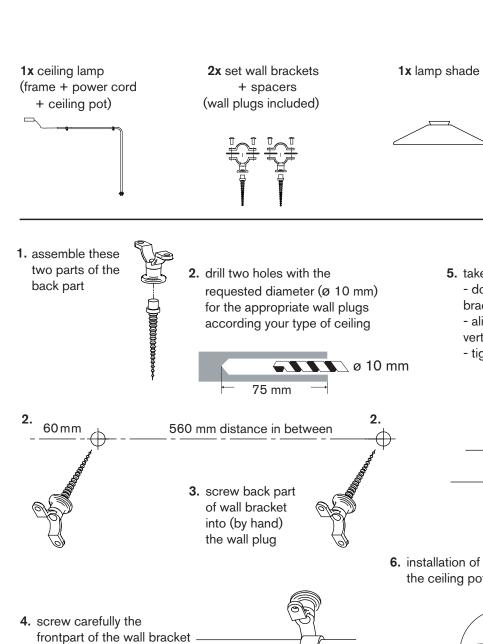

on the back part (by hand) make sure the spacers \_\_\_\_

are in between

1.

1x Led bulb silvered cap 4W - 350lm 2700 K (dimmable) energy class A+

5. take care:do not screw the wall brackets tightalign careful the correct vertical hanging position

- tight both brackets

the ceiling pot

www.valerie-objects.com